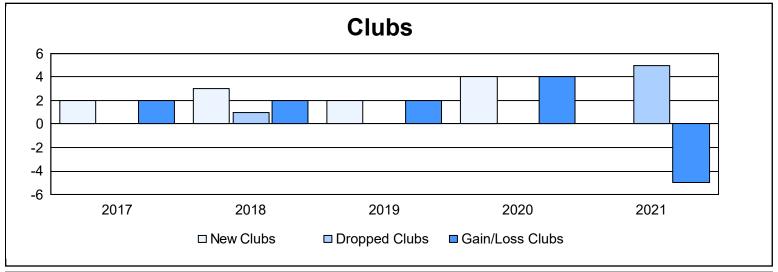

District LD 5 As of June 2021 Cumulative

| Year      | New<br>Clubs | Dropped<br>Clubs | Gain/<br>Loss<br>Clubs | New<br>Members | Charter<br>Members | Reinstate<br>Members | Transfer<br>Members | Total<br>Member<br>Added | Total<br>Members<br>Dropped | Gain/<br>Loss<br>Members |
|-----------|--------------|------------------|------------------------|----------------|--------------------|----------------------|---------------------|--------------------------|-----------------------------|--------------------------|
| 2016-2017 | 2            | 0                | 2                      | 188            | 46                 | 7                    | 12                  | 253                      | 185                         | 68                       |
| 2017-2018 | 3            | 1                | 2                      | 191            | 102                | 7                    | 8                   | 308                      | 244                         | 64                       |
| 2018-2019 | 2            | 0                | 2                      | 139            | 51                 | 10                   | 11                  | 211                      | 298                         | -87                      |
| 2019-2020 | 4            | 0                | 4                      | 107            | 94                 | 12                   | 21                  | 234                      | 208                         | 26                       |
| 2020-2021 | 0            | 5                | -5                     | 133            | 13                 | 60                   | 2                   | 208                      | 338                         | -130                     |
| Average   | 2            | 1                | 1                      | 152            | 61                 | 19                   | 11                  | 243                      | 255                         | -12                      |