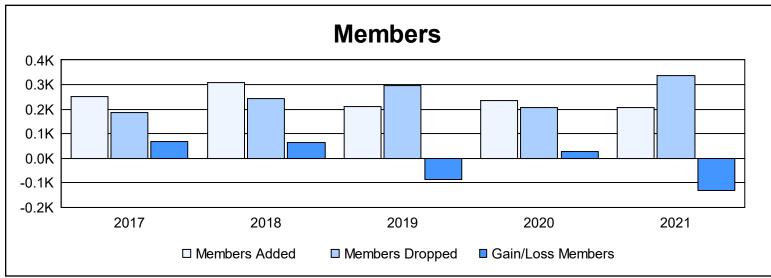

District LD 5 As of June 2021 Cumulative

| Year      | New<br>Clubs | Dropped<br>Clubs | Gain/<br>Loss<br>Clubs | New<br>Members | Charter<br>Members | Reinstate<br>Members | Transfer<br>Members | Total<br>Member<br>Added | Total<br>Members<br>Dropped | Gain/<br>Loss<br>Members |
|-----------|--------------|------------------|------------------------|----------------|--------------------|----------------------|---------------------|--------------------------|-----------------------------|--------------------------|
| 2016-2017 | 2            | 0                | 2                      | 188            | 46                 | 7                    | 12                  | 253                      | 185                         | 68                       |
| 2017-2018 | 3            | 1                | 2                      | 191            | 102                | 7                    | 8                   | 308                      | 244                         | 64                       |
| 2018-2019 | 2            | 0                | 2                      | 139            | 51                 | 10                   | 11                  | 211                      | 298                         | -87                      |
| 2019-2020 | 4            | 0                | 4                      | 107            | 94                 | 12                   | 21                  | 234                      | 208                         | 26                       |
| 2020-2021 | 0            | 5                | -5                     | 133            | 13                 | 60                   | 2                   | 208                      | 338                         | -130                     |
| Average   | 2            | 1                | 1                      | 152            | 61                 | 19                   | 11                  | 243                      | 255                         | -12                      |